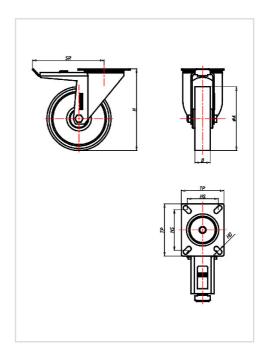

#### Fork

Finish: electro-zinc plated, double ball bearing – revited, hardened steel balls thermoplastic dust protection ring, wheel axle bolted, total lock

| Swivel castor with total lockWheel-⊘ A x width B mm: 150x40 |                     |
|-------------------------------------------------------------|---------------------|
| Load Capacity kg:                                           | 170                 |
| Load capacity tested according to EN 12530 and EN 12527     |                     |
| Overall height H mm:                                        | 181                 |
| Dimension of top plate TP                                   | 135x110             |
| mm:                                                         |                     |
| Hole spacing HS mm:                                         | 105x80              |
| Hole-Ø HD mm:                                               | 11                  |
| Swivel radius SR mm:                                        | 140                 |
| Wheel bearing:                                              | Nylon plain bearing |