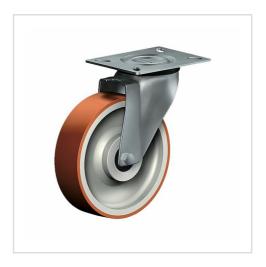

# Swivel castor with total lock CDT 150 AL

Transport Series CD - Wheel AL

-30 °C - +80 °C

### Wheel

Coated in injected polyurethane, 58±3 Shore D

High quality nylon wheel centre

#### Fork

Finish: electro-zinc plated, double ball bearing – revited, hardened steel balls thermoplastic dust protection ring, wheel axle bolted, total lock

| Swivel castor with total lockWheel-⊘ A x width B mm: 150x40 |                     |
|-------------------------------------------------------------|---------------------|
| Load Capacity kg:                                           | 170                 |
| Load capacity tested according to EN 12530 and EN 12527     |                     |
| Overall height H mm:                                        | 181                 |
| Dimension of top plate TP                                   | 135x110             |
| mm:                                                         |                     |
| Hole spacing HS mm:                                         | 105x80              |
| Hole-Ø HD mm:                                               | 11                  |
| Swivel radius SR mm:                                        | 140                 |
| Wheel bearing:                                              | Nylon plain bearing |